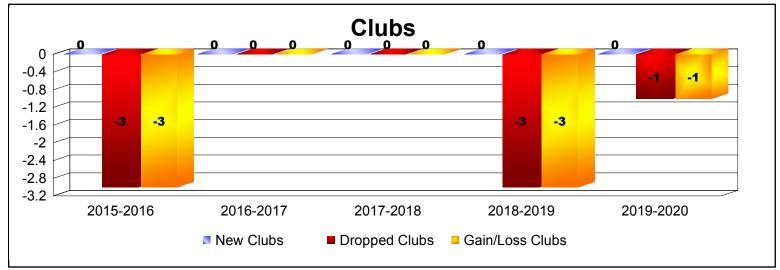

District 18 L

As of December 2019 Cumulative

| Year      | New<br>Clubs | Dropped<br>Clubs | Gain/<br>Loss<br>Clubs | New<br>Members | Charter<br>Members | Reinstate<br>Members | Transfer<br>Members | Total<br>Member<br>Added | Total<br>Members<br>Dropped | Gain/<br>Loss<br>Members |
|-----------|--------------|------------------|------------------------|----------------|--------------------|----------------------|---------------------|--------------------------|-----------------------------|--------------------------|
| 2015-2016 | 0            | -3               | -3                     | 119            | 3                  | 4                    | 28                  | 154                      | -227                        | -73                      |
| 2016-2017 | 0            | 0                | 0                      | 145            | 1                  | 2                    | 9                   | 157                      | -186                        | -29                      |
| 2017-2018 | 0            | 0                | 0                      | 97             | 2                  | 0                    | 7                   | 106                      | -174                        | -68                      |
| 2018-2019 | 0            | -3               | -3                     | 106            | 0                  | 5                    | 5                   | 116                      | -182                        | -66                      |
| 2019-2020 | 0            | -1               | -1                     | 61             | 0                  | 1                    | 2                   | 64                       | -54                         | 10                       |
| Average   | 0            | -1               | -1                     | 106            | 1                  | 2                    | 10                  | 119                      | -165                        | -45                      |