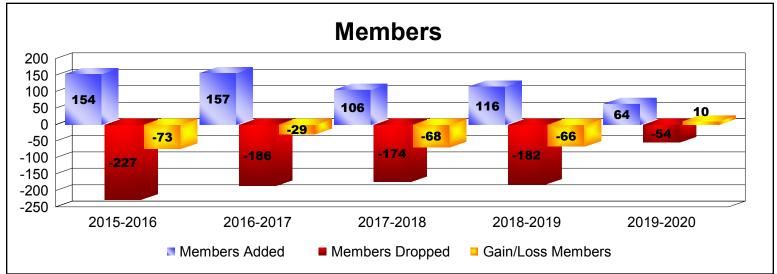

District 18 L

As of December 2019 Cumulative

| Year      | New<br>Clubs | Dropped<br>Clubs | Gain/<br>Loss<br>Clubs | New<br>Members | Charter<br>Members | Reinstate<br>Members | Transfer<br>Members | Total<br>Member<br>Added | Total<br>Members<br>Dropped | Gain/<br>Loss<br>Members |
|-----------|--------------|------------------|------------------------|----------------|--------------------|----------------------|---------------------|--------------------------|-----------------------------|--------------------------|
| 2015-2016 | 0            | -3               | -3                     | 119            | 3                  | 4                    | 28                  | 154                      | -227                        | -73                      |
| 2016-2017 | 0            | 0                | 0                      | 145            | 1                  | 2                    | 9                   | 157                      | -186                        | -29                      |
| 2017-2018 | 0            | 0                | 0                      | 97             | 2                  | 0                    | 7                   | 106                      | -174                        | -68                      |
| 2018-2019 | 0            | -3               | -3                     | 106            | 0                  | 5                    | 5                   | 116                      | -182                        | -66                      |
| 2019-2020 | 0            | -1               | -1                     | 61             | 0                  | 1                    | 2                   | 64                       | -54                         | 10                       |
| Average   | 0            | -1               | -1                     | 106            | 1                  | 2                    | 10                  | 119                      | -165                        | -45                      |